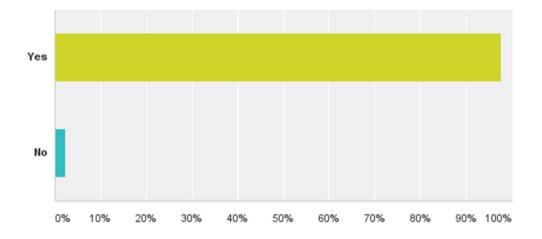

### Q1: Do you currently use the towpath between Bathampton and Sydney Gardens? (if no, please go to Q3)

Answered: 364 Skipped: 8

### Q1: Do you currently use the towpath between Bathampton and Sydney Gardens? (if no, please go to Q3)

Answered: 364 Skipped: 8

| Answer Choices | Responses |     |
|----------------|-----------|-----|
| Yes            | 97.80%    | 356 |
| No             | 2.20%     | 8   |
| Total          |           | 364 |