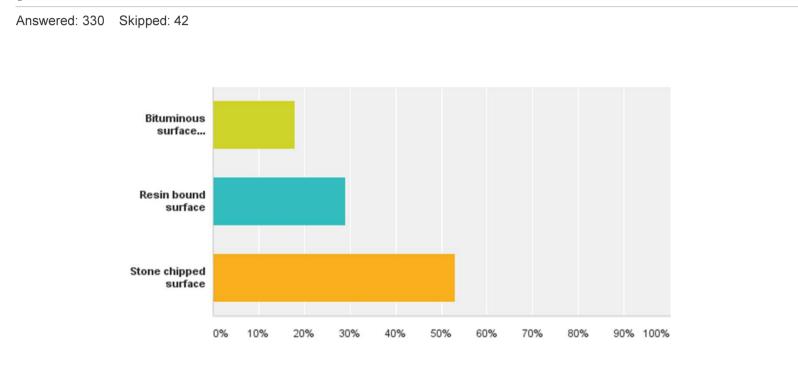

## Q4: From the surface materials identified, which would you prefer?

## Q4: From the surface materials identified, which would you prefer?

Answered: 330 Skipped: 42

| Answer Choices                | Responses |     |
|-------------------------------|-----------|-----|
| Bituminous surface (blacktop) | 17.88%    | 59  |
| Resin bound surface           | 29.09%    | 96  |
| Stone chipped surface         | 53.03%    | 175 |
| Total                         |           | 330 |