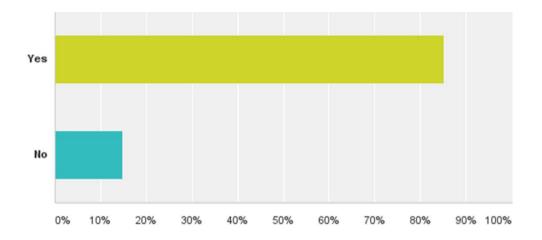

#### improved\*? (\*please note that grant funding has been awarded for improvement work and cannot be used for any other purpose)

Answered: 357 Skipped: 15

# improved\*? (\*please note that grant funding has been awarded for improvement work and cannot be used for any other purpose)

Answered: 357 Skipped: 15

| Answer Choices | Responses |     |
|----------------|-----------|-----|
| Yes            | 85.15%    | 304 |
| No             | 14.85%    | 53  |
| Total          |           | 357 |