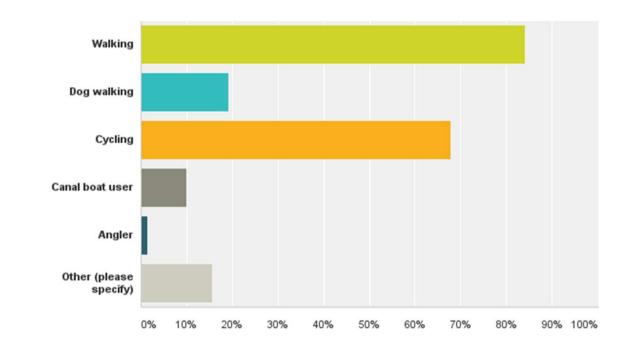

#### Q2: In what ways do you use the towpath? (Tick all that apply)

Answered: 366 Skipped: 6

#### Q2: In what ways do you use the towpath? (Tick all that apply)

Answered: 366 Skipped: 6

| Answer Choices         | Responses |     |
|------------------------|-----------|-----|
| Walking                | 84.15%    | 308 |
| Dog walking            | 19.13%    | 70  |
| Cycling                | 67.76%    | 248 |
| Canal boat user        | 10.11%    | 37  |
| Angler                 | 1.37%     | 5   |
| Other (please specify) | 15.57%    | 57  |
| Total Respondents: 366 |           |     |