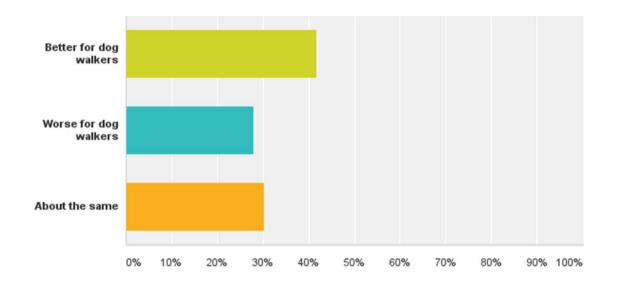

#### Q7: Do you consider the proposals will make it:

Answered: 337 Skipped: 35

#### Q7: Do you consider the proposals will make it:

Answered: 337 Skipped: 35

| Answer Choices         | Responses |     |
|------------------------|-----------|-----|
| Better for dog walkers | 41.84%    | 141 |
| Worse for dog walkers  | 27.89%    | 94  |
| About the same         | 30.27%    | 102 |
| Total                  |           | 337 |