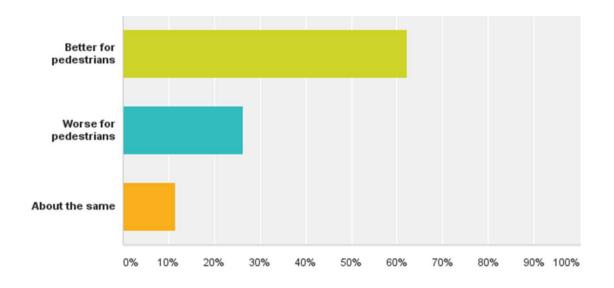

#### Q5: Do you consider the proposals will make it:

Answered: 354 Skipped: 18

#### Q5: Do you consider the proposals will make it:

Answered: 354 Skipped: 18

| Answer Choices         | Responses |     |
|------------------------|-----------|-----|
| Better for pedestrians | 62.15%    | 220 |
| Worse for pedestrians  | 26.27%    | 93  |
| About the same         | 11.58%    | 41  |
| Total                  |           | 354 |