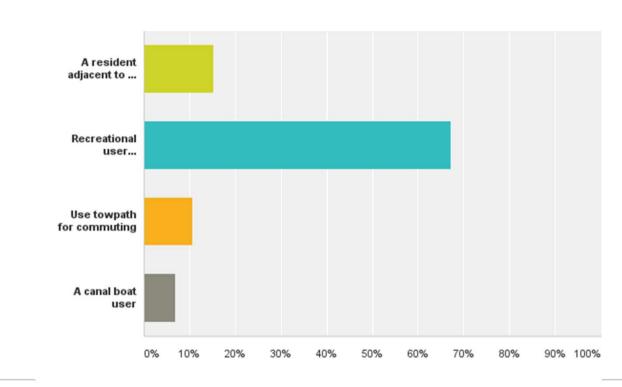

#### Q12: In relation to this project, are you:

Answered: 359 Skipped: 13

| Answer Choices                                 | Responses | Responses |  |
|------------------------------------------------|-----------|-----------|--|
| A resident adjacent to the towpath             | 15.32%    | 55        |  |
| Recreational user (walking/cycling) of towpath | 67.13%    | 241       |  |
| Use towpath for commuting                      | 10.58%    | 38        |  |
| A canal boat user                              | 6.96%     | 25        |  |
| Total                                          |           | 359       |  |