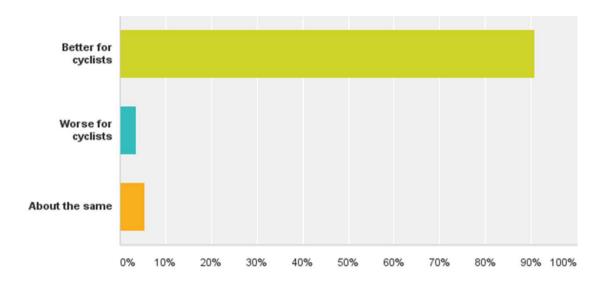

#### Q6: Do you consider the proposals will make it:

Answered: 362 Skipped: 10

#### Q6: Do you consider the proposals will make it:

Answered: 362 Skipped: 10

| Answer Choices      | Responses |     |
|---------------------|-----------|-----|
| Better for cyclists | 90.88%    | 329 |
| Worse for cyclists  | 3.59%     | 13  |
| About the same      | 5.52%     | 20  |
| Total               |           | 362 |