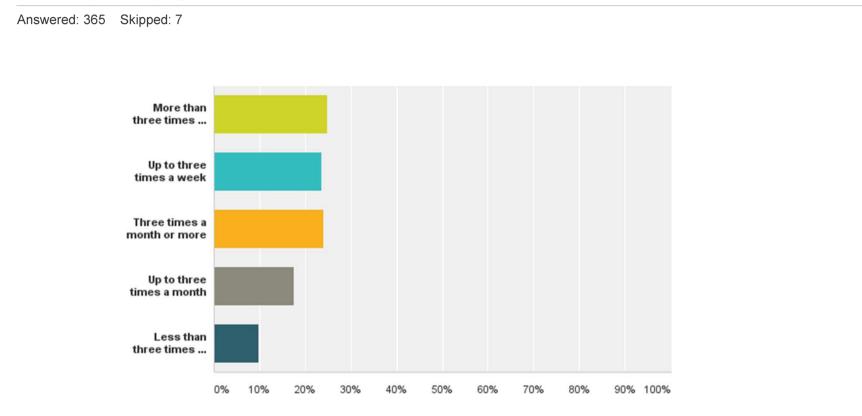

### Q10: How frequently do you use the towpath between Bathampton and Sydney gardens?

## Q10: How frequently do you use the towpath between Bathampton and Sydney gardens?

Answered: 365 Skipped: 7

| Answer Choices               | Responses |     |
|------------------------------|-----------|-----|
| More than three times a week | 24.93%    | 91  |
| Up to three times a week     | 23.56%    | 86  |
| Three times a month or more  | 24.11%    | 88  |
| Up to three times a month    | 17.53%    | 64  |
| Less than three times a year | 9.86%     | 36  |
| Total                        |           | 365 |