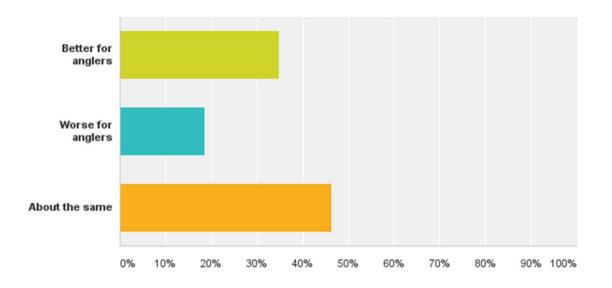

#### Q9: Do you consider the proposals will make it:

Answered: 306 Skipped: 66

#### Q9: Do you consider the proposals will make it:

Answered: 306 Skipped: 66

| Answer Choices     | Responses |     |
|--------------------|-----------|-----|
| Better for anglers | 34.97%    | 107 |
| Worse for anglers  | 18.63%    | 57  |
| About the same     | 46.41%    | 142 |
| Total              |           | 306 |