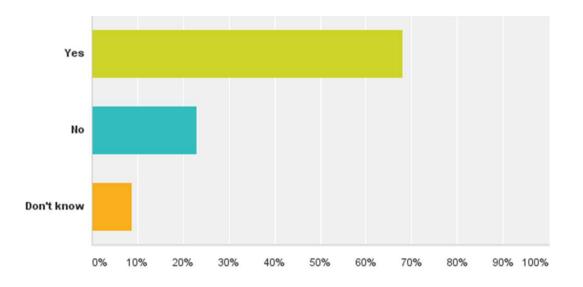

## Q11: Overall, do you consider that the proposals will improve the towpath?

Answered: 361 Skipped: 11

## Q11: Overall, do you consider that the proposals will improve the towpath?

Answered: 361 Skipped: 11

| Answer Choices | Responses |     |
|----------------|-----------|-----|
| Yes            | 68.14%    | 246 |
| No             | 22.99%    | 83  |
| Don't know     | 8.86%     | 32  |
| Total          |           | 361 |