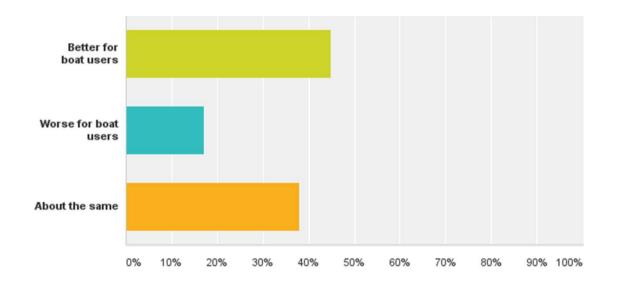

#### Q8: Do you consider the proposals will make it:

Answered: 323 Skipped: 49

#### Q8: Do you consider the proposals will make it:

Answered: 323 Skipped: 49

| Answer Choices        | Responses |     |
|-----------------------|-----------|-----|
| Better for boat users | 44.89%    | 145 |
| Worse for boat users  | 17.03%    | 55  |
| About the same        | 38.08%    | 123 |
| Total                 |           | 323 |