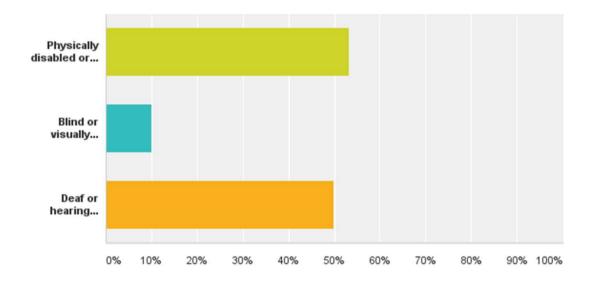

#### Q13: Do you consider yourself to be any of the following:

Answered: 30 Skipped: 342

#### Q13: Do you consider yourself to be any of the following:

Answered: 30 Skipped: 342

| Answer Choices                           | Responses |    |
|------------------------------------------|-----------|----|
| Physically disabled or mobility impaired | 53.33%    | 16 |
| Blind or visually impaired               | 10.00%    | 3  |
| Deaf or hearing impaired                 | 50.00%    | 15 |
| Total Respondents: 30                    |           |    |